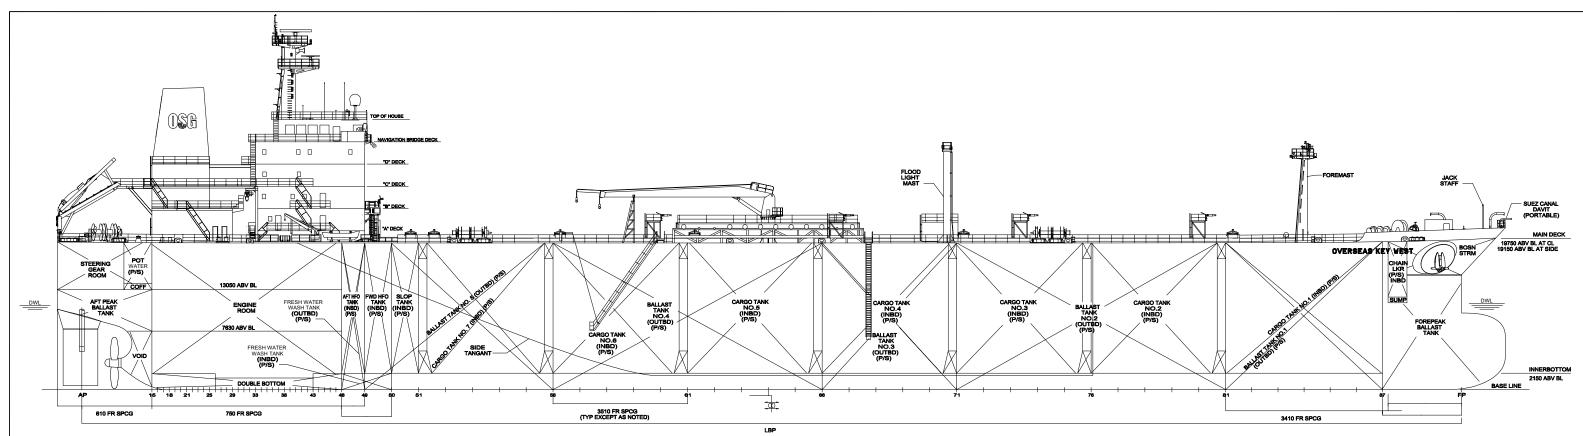

OUTBOARD PROFILE

TANK TOP

## PRINCIPAL CHARACTERISTICS

| LENGTH OVERALL 188.9 m                                            |
|-------------------------------------------------------------------|
| LENGTH BETWEEN PERPENDICULARS 180.0 m                             |
| BEAM (MLD) 32.2 m                                                 |
| DEPTH,MOLDED TO MN DK @ SIDE19.15 m                               |
| DEPTH,MOLDED TO MN DK @ C.L 19.75 m                               |
| DESIGN DRAFT,MOLDED 11.2 m                                        |
| DESIGN DRAFT,KEEL 11.216 m                                        |
| SCANTLING DRAFT, MOLDED12.2 m                                     |
| SCANTLING DRAFT,KEEL 12.216 m                                     |
| DESIGN DISPLACEMENT, TOTAL, S.W 52588 tonnes                      |
| DEADWEIGHT CORRESPONDING TO DESIGN DISPLACEMENT, S.W 40398 tonnes |
| LIGHTSHIP WEIGHT 12190 tonnes                                     |
| LIGHTSHIP VERTICAL CENTER OF GRAVITY ABV B.L 11.01 m              |
| LIGHTSHIP LONGL. CENTER OF GRAVITY FWD A.P 79.94 m                |
| GROSS TONNAGE30770                                                |
| NET TONNAGE11071                                                  |
|                                                                   |

## M/T OVERSEAS KEY WEST