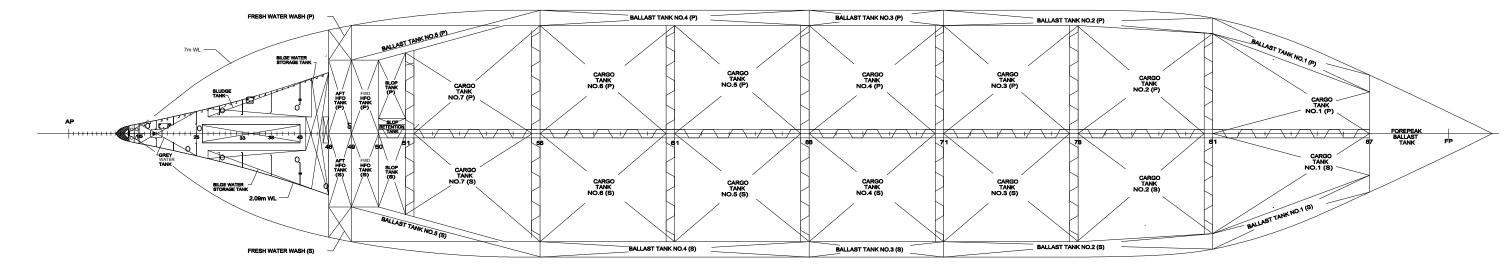

| CARGO TANKS |                     |                                            |                              |                   |                       |                               |         |                          |  |
|-------------|---------------------|--------------------------------------------|------------------------------|-------------------|-----------------------|-------------------------------|---------|--------------------------|--|
| FRAME       | ΤΑΝΚ                | CAPACITY<br>(m <sup>3</sup> )<br>100% FULL | CAPACITY<br>(m³)<br>98% FULL | VCG<br>(m)<br>ABL | LCG<br>(m)<br>FROM AP | TCG<br>(TCC)<br>OCL<br>+ STBD | (SLACK) | (5 deg)<br>(98%)<br>(m⁴) |  |
| 81-87       | CARGO TK#1 P        | 3190.85                                    | 3127.03                      | 11.055            | 157.696               | -4.931                        | 1892.4  | 1525.5                   |  |
| 81-87       | CARGO TK#1 S        | 3190.85                                    | 3127.03                      | 11.055            | 157.696               | 4.931                         | 1892.4  | 1525.5                   |  |
| 76-81       | CARGO TK#2 P        | 3916.76                                    | 3838.42                      | 10.982            | 139.758               | -6.817                        | 3677.8  | 3067.2                   |  |
| 76-81       | CARGO TK#2 S        | 3916.76                                    | 3838.42                      | 10.982            | 139.758               | 6.817                         | 3677.8  | 3067.2                   |  |
| 71-76       | CARGO TK#3 P        | 4063.13                                    | 3981.87                      | 10.974            | 122.323               | -7.062                        | 4089.1  | 3424.4                   |  |
| 71-76       | CARGO TK#3 S        | 4063.13                                    | 3981.87                      | 10.974            | 122.323               | 7.062                         | 4089.1  | 3424.4                   |  |
| 66-71       | CARGO TK#4 P        | 4063.13                                    | 3981.87                      | 10.974            | 104.773               | -7.062                        | 4089.1  | 3424.4                   |  |
| 66-71       | CARGO TK#4 S        | 4063.13                                    | 3981.87                      | 10.974            | 104.773               | 7.062                         | 4089.1  | 3424.4                   |  |
| 61-66       | CARGO TK#5 P        | 4063.13                                    | 3981.87                      | 10.974            | 87.223                | -7.062                        | 4089.1  | 3424.4                   |  |
| 61-66       | CARGO TK#5 S        | 4063.13                                    | 3981.87                      | 10.974            | 87.223                | 7.062                         | 4089.1  | 3424.4                   |  |
| 56-61       | CARGO TK#6 P        | 4061.18                                    | 3979.96                      | 10.978            | 69.676                | -7.059                        | 4089.1  | 3424.4                   |  |
| 56-61       | CARGO TK#6 S        | 4061.18                                    | 3979.96                      | 10.978            | 69.676                | 7.059                         | 4089.1  | 3424.4                   |  |
| 51-56       | CARGO TK#7 P        | 3563.08                                    | 3491.82                      | 11.386            | 52.859                | -6.742                        | 3831.1  | 3195.4                   |  |
| 51-56       | CARGO TK#7 S        | 3563.08                                    | 3491.82                      | 11.386            | 52.859                | 6.742                         | 3831.1  | 3195.4                   |  |
| 50-51       | SLOP TK P           | 658.38                                     | 645.21                       | 12.027            | 42.397                | -7.212                        | 601.7   | 520.2                    |  |
| 50-51       | SLOP TK S           | 774.88                                     | 759.38                       | 11.903            | 42.387                | 6.288                         | 935.9   | 730.9                    |  |
| 50-51       | SLOP RETENTION TK P | 119.73                                     | 117.34                       | 11.196            | 42.326                | -1.035                        | 3.5     | 0.9                      |  |
|             | TOTAL CARGO         | 55395.51                                   | 54287.60                     | 11.064            | 102.244               | 0.00                          | 53056.7 | 44223.9                  |  |